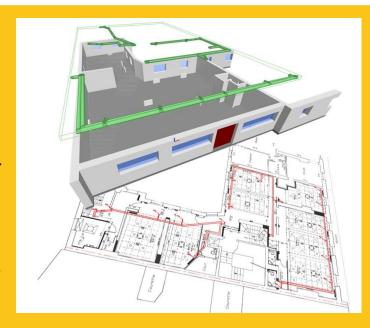

### **Digital HVAC**

Automated Digitalization of HVAC 2D Layouts to BIM Models

**SECTORS INVOLVED: Construction · Digital Industry** 

FRANCE SPAIN

"This project will help WiseBIM to assess their new functionality named HVAC2BIM. WiseBIM is a software editor specialized in implementing online solutions that help users to digitalize buildings thanks to artificial intelligence. HVAC2BIM is able to automatically recognize 2D drawings of energy network within an existing building in order to obtain rapidly a BIM file of the existing parts."

Fréderic Suard Deputy CTO · WiseBIM

"The possibility of generating BIM files by importing existing 2D plans would optimize the development of projects both at the office level and in collaborative projects. The use of 3D plans would facilitate the visualization of the installation and the possibility of including all the project information in the same plan would save time and possible errors."